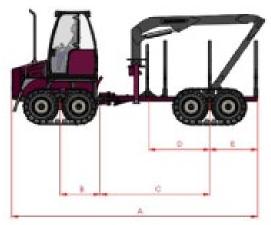

### dimensions & weight

| Length (A)                                | 6600mm              |
|-------------------------------------------|---------------------|
| Wheel Base (B+C)                          | 4015mm              |
| Bogie centre - Middle Joint ( B )         | 1075 mm             |
| Middle joint - Bogie centre ( C )         | 2940 mm             |
| Headboard - Bogie centre ( D )            | 1634 mm             |
| Bogie centre - Rear ( E )                 | 1288 mm             |
| Width - 500 Series tires ( F ) With Track | 2310 mm             |
| Ground clearance ( G )                    | 513 mm              |
| Transport height ( H )                    | 3080 mm             |
| Unladen Weight                            | 3.95 ton            |
| Max. Laden Weight                         | 8 ton               |
| Load Space Capacity                       | 6.25 m <sup>3</sup> |
| Pay Load                                  | 4 ton               |
| i ay Load                                 | 7 (011              |