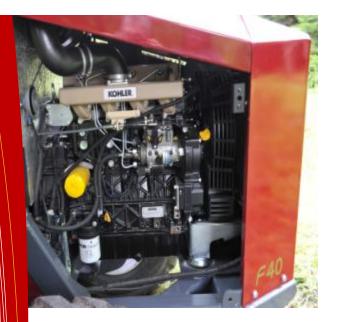

## technical specification

| Falcon Model                                       | F40                          |
|----------------------------------------------------|------------------------------|
| Engine                                             | Kohler KDI2504M              |
| 4 stroke diesel with cylinder in line              | •                            |
| Cylinder                                           | 4                            |
| Bore (mm)                                          | 88                           |
| Stroke (mm)                                        | 102                          |
| Engine displ (cm3)                                 | 2482                         |
| DI                                                 | DI                           |
| Injection Equipment                                | Mech-Rotary pump             |
| Emission compliance                                | STAGE III A                  |
| Max power (IFN - ISO 3046 and ISO 14396)           | 36.4@2600 (STAGE III A)      |
| (kW@rpm)                                           | 41@2800 (TIER 2)             |
| Hp(kW)                                             | 48(36)                       |
| Max torque (IFN - ISO 3046 and ISO 14396) (Nm@rpm) | 170@1500                     |
| Low-end torque (Nm@1000 rpm)                       | 110                          |
| Best point (g/kWh)                                 | 220                          |
| Max power (g/kWh@2600)                             | 234                          |
| Transmission                                       | Variable hydraulic (2 speed) |
| Power                                              | 12 V,60A                     |
| Crane                                              | Farma 5.3                    |
| Max Crane Reach (Mtr)                              | 5.3                          |
| Lifting capacity at 5m                             | 300KG                        |
| Seat Rotation (degrees)                            | 180                          |
| Hydraulic System                                   | Poclain Hydraulics           |
| Number of Wheels                                   | 8                            |
| Tyre Type                                          | 500/50x17 BKT                |
| Axle Type                                          | Bogie Axle                   |
| Ground Clearance                                   | 550mm                        |
|                                                    |                              |