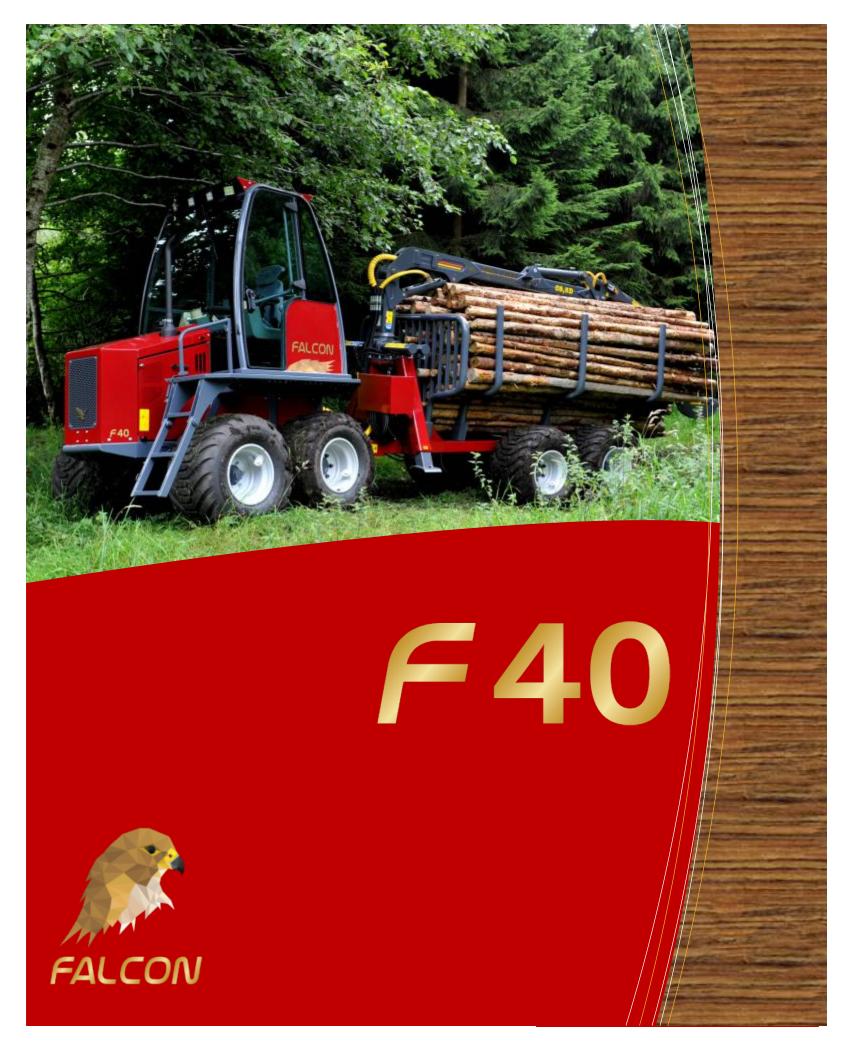

# specially designed for you

The Falcon F40 has been specifically designed for use on small to medium plantations. The F40 provides the benefit of low impact extraction making it the optimum choice for 'sensitive' sites or those which have difficult ground conditions. This is a powerful reliable machine with low impact terrain capabilities allowing you to manage your plantation in an environmentally and productive manner.

#### TECHNOLOGY THAT YOU CAN AFFORD.

The F40 is more productive, on smaller to medium plantations, than traditionally used harvesting systems. It provides the benefits of low impact extraction with greater ground clearance (>50cm). Capable of carrying up to 4 tonnes per journey it provides owners or groups the operational capacity to manage their own plantations. It is more easily portable, than larger forwarders or agricultural trailers, between sites reducing transport costs. The optional extras available allow it to become a multi-functional vehicle when required. The Falcon F40 is competitively priced, productive and designed with due regard to environmentally 'sensitive' sites.