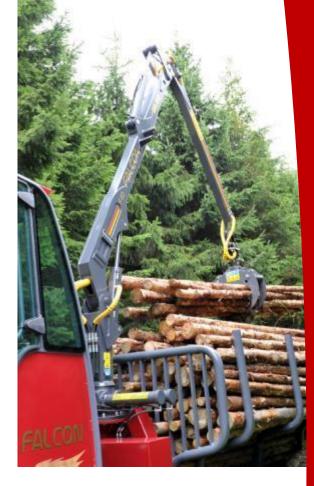

## technical specification

| Falcon Model                                       | F40                          |
|----------------------------------------------------|------------------------------|
| Engine                                             | Kohler KDI2504M              |
| 4 stroke diesel with cylinder in line              | •                            |
| Cylinder                                           | 4                            |
| Bore (mm)                                          | 88                           |
| Stroke (mm)                                        | 102                          |
| Engine displ (cm3)                                 | 2482                         |
| DI                                                 | DI                           |
| Injection Equipment                                | Mech-Rotary pump             |
| Emission compliance                                | STAGE III A                  |
| Max power (IFN - ISO 3046 and ISO 14396)           | 36.4@2600 (STAGE III A)      |
| (kW@rpm)                                           | 41@2800 (TIER 2)             |
| Hp(kW)                                             | 48(36)                       |
| Max torque (IFN - ISO 3046 and ISO 14396) (Nm@rpm) | 170@1500                     |
| Low-end torque (Nm@1000 rpm)                       | 110                          |
| Best point (g/kWh)                                 | 220                          |
| Max power (g/kWh@2600)                             | 234                          |
| Transmission                                       | Variable hydraulic (2 speed) |
| Power                                              | 12 V,60A                     |
| Crane                                              | Farma 5.3                    |
| Max Crane Reach (Mtr)                              | 5.3                          |
| Lifting capacity at 5m                             | 300KG                        |
| Seat Rotation (degrees)                            | 180                          |
| Hydraulic System                                   | Poclain Hydraulics           |
| Number of Wheels                                   | 8                            |
| Tyre Type                                          | 500/50x17 BKT                |
| Axle Type                                          | Bogie Axle                   |
| Ground Clearance                                   | 550mm                        |
|                                                    |                              |