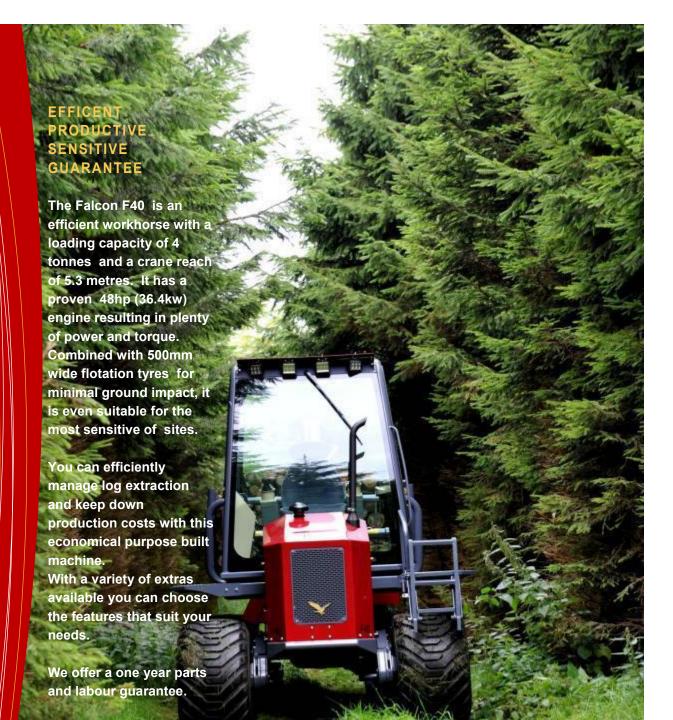

# specially designed for you

The Falcon F40 has been specifically designed for use on small to medium plantations. The F40 provides the benefit of low impact extraction making it the optimum choice for 'sensitive' sites or those which have difficult ground conditions. This is a powerful reliable machine with low impact terrain capabilities allowing you to manage your plantation in an environmentally and productive manner.

#### TECHNOLOGY THAT YOU CAN AFFORD.

The F40 is more productive, on smaller to medium plantations, than traditionally used harvesting systems. It provides the benefits of low impact extraction with greater ground clearance (>50cm). Capable of carrying up to 4 tonnes per journey it provides owners or groups the operational capacity to manage their own plantations. It is more easily portable, than larger forwarders or agricultural trailers, between sites reducing transport costs. The optional extras available allow it to become a multi-functional vehicle when required. The Falcon F40 is competitively priced, productive and designed with due regard to environmentally 'sensitive' sites.